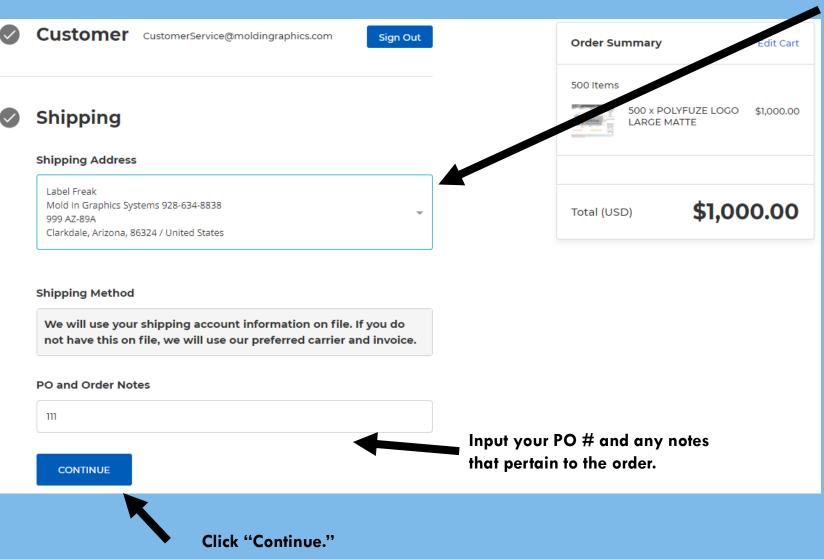

# **CHECK OUT PAGE**

You can select the shipping address on file that will automatically pop up, or you can click "Enter A New Address" in the drop-down menu and enter the shipping address you'd like to have your order shipped to.