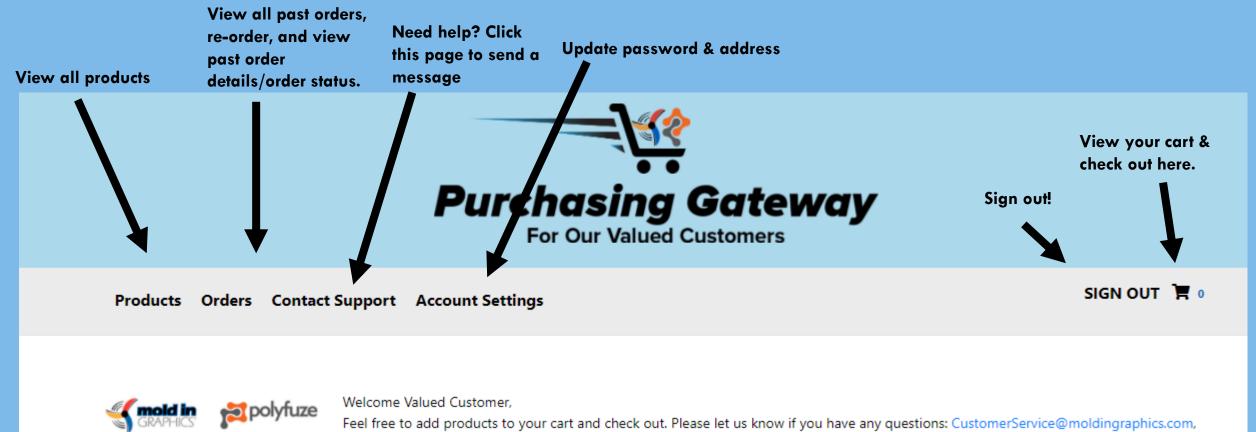

ck and forth between Customers and Mold In Graphics via email, thereby decreasing lead time.

3. Using this Purchasing Gateway will help eliminate confusion when it comes to easily finding your graphics and ensuring the correct price, quantity, and information is present.

> Call 928-634-8838 ext. 184 for assistance

# LOGIN PAGE

## PLEASE USE THE FOLLOWING LINK TO LOGIN TO THE PURCHASING GATEWAY.

https://purchasing.moldingraphics.com/login.php

SAVE TO FAVORITE OR BOOKMARK THE LINK FOR EASY LOGIN.

YOU CAN ALSO SAVE YOUR LOGIN AND PASSWORD, SO YOU DON'T HAVE TO REMEMBER IT EVERY TIME.



Password:

SIGN IN

Forgot your password?



# **CHANGING YOUR PASSWORD**

Click on "Account Settings" at the header level. You will be taken to this page.



# **PURCHASING GATEWAY HEADER FUNCTIONS**



928-634-8838



## PRODUCTS PAGE: GRAPHICS



Click the image to view your graphic in zoom



# **PRODUCT DETAILS PAGE: GRAPHICS**

|       |                         | First, click anywhere on the "product<br>name" box of the graphic you want<br>to select |                 |            |               |                      |                      |             |
|-------|-------------------------|-----------------------------------------------------------------------------------------|-----------------|------------|---------------|----------------------|----------------------|-------------|
| Image | ltem #                  | Product Name                                                                            | Graphic<br>Type | Min<br>Qty | Base<br>Price | Last Ordered<br>Date | Add