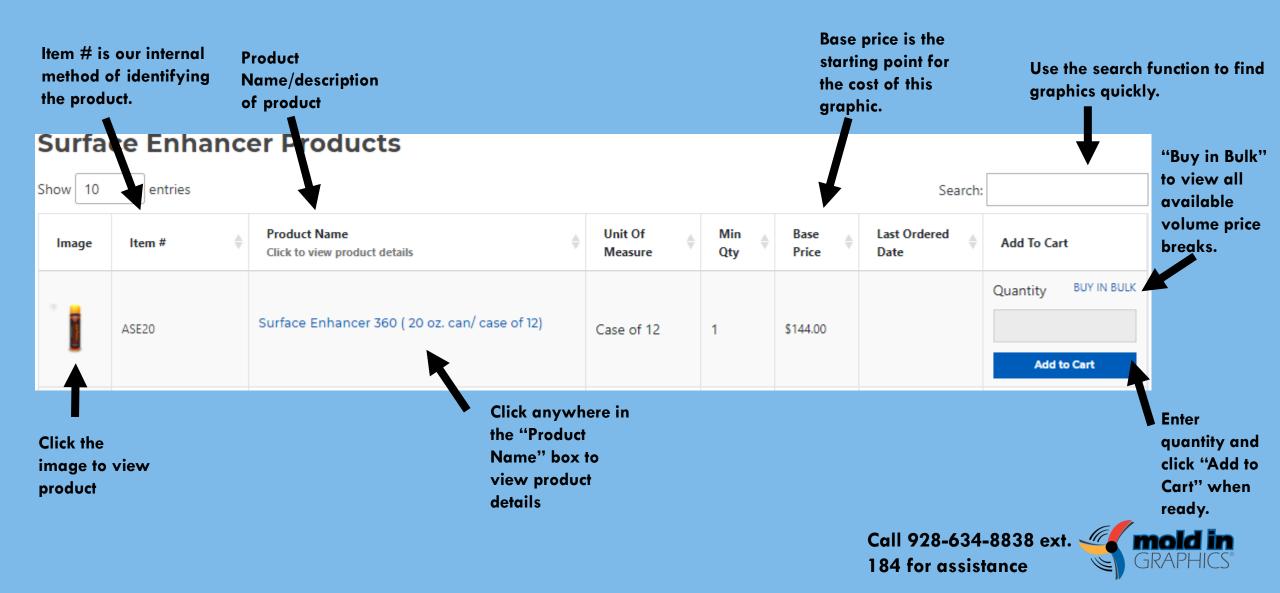

# **PRODUCTS PAGE: SURFACE ENHANCER**

# PRODUCTS DETAIL PAGE: SURFACE ENHANCER

Call 928-634-8838 ext.