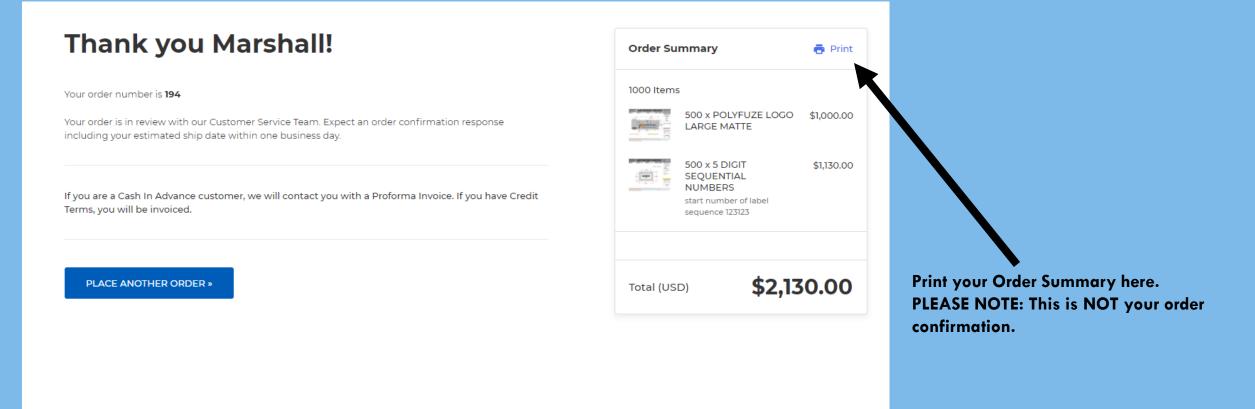

# **CONFIRMATION PAGE**

You will receive an official order confirmation, with your ship date and any other essential information from a MIGS or Polyfuze Customer Service Representative.