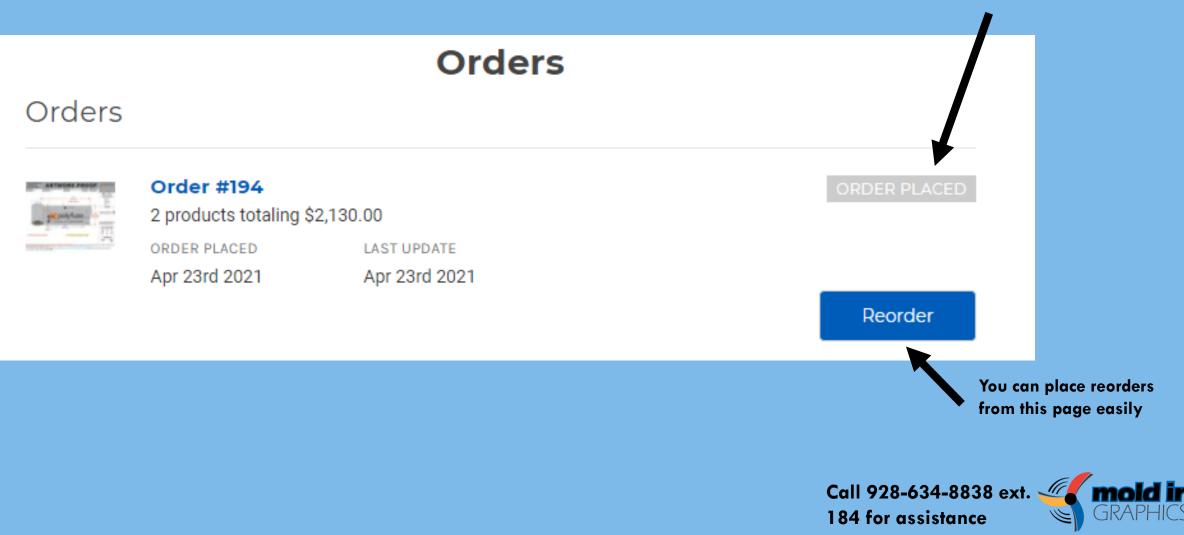

# **ORDERS PAGE**

By clicking on the "Orders" at the header level, you can view all past orders.

You can view your order status, including your tracking # once the order has shipped.