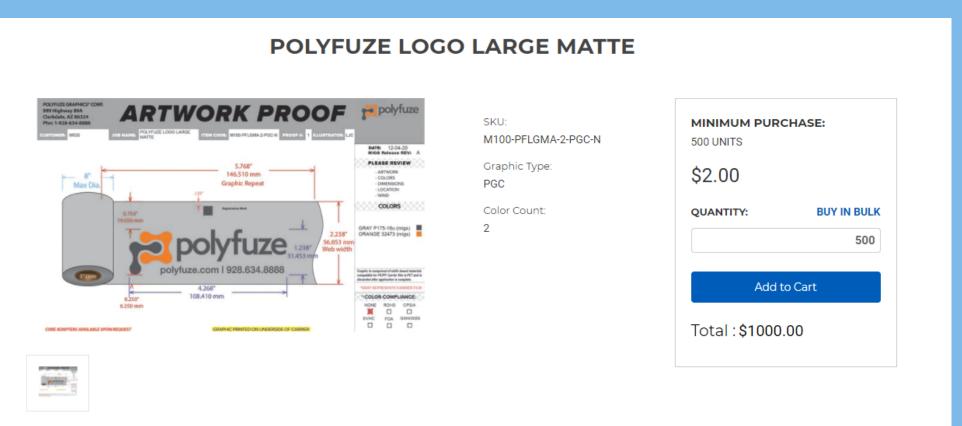

# **PRODUCT DETAILS PAGE: GRAPHICS**

|       |                         | First, click anywhere on the "product<br>name" box of the graphic you want<br>to select |                 |            |               |                      |                      |             |
|-------|-------------------------|-----------------------------------------------------------------------------------------|-----------------|------------|---------------|----------------------|----------------------|-------------|
| Image | ltem #                  | Product Name                                                                            | Graphic<br>Type | Min<br>Qty | Base<br>Price | Last Ordered<br>Date | Add To Cart          |             |
|       | M100-PFLGMA-2-<br>PGC-N | POLYFUZE LOGO LARGE MATTE                                                               | PGC             | 500        | \$2.00        |                      | Quantity<br>Add to Q | BUY IN BULK |

# **PRODUCT DETAILS PAGE: GRAPHICS**

You can order from this page as well and view graphic details.