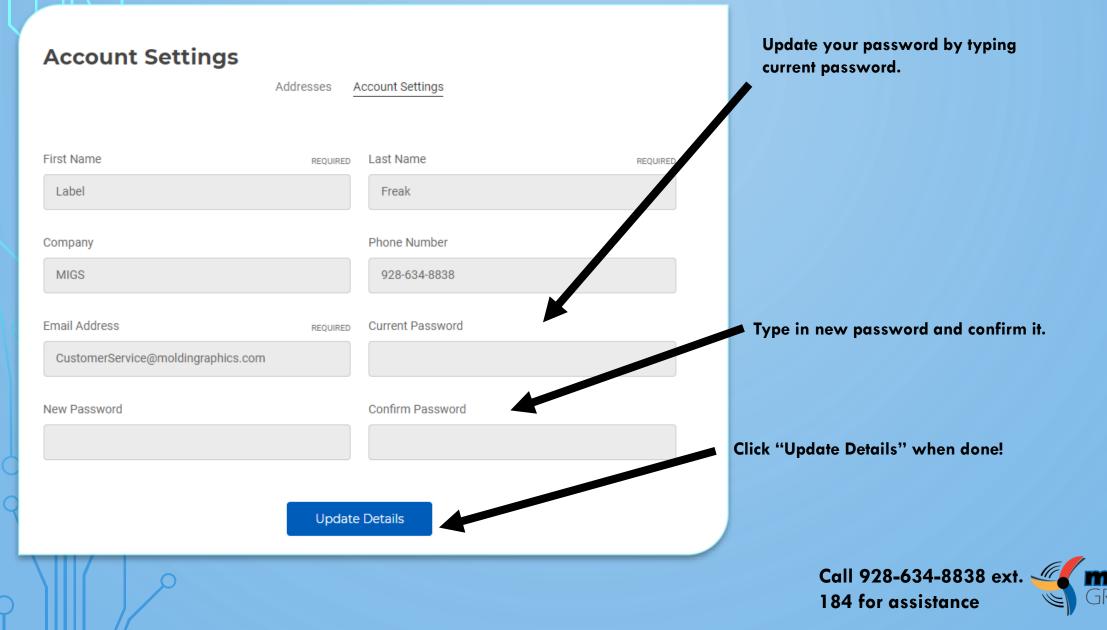

# **CHANGING YOUR PASSWORD**

Click on "Account Settings" at the header level. You will be taken to this page.