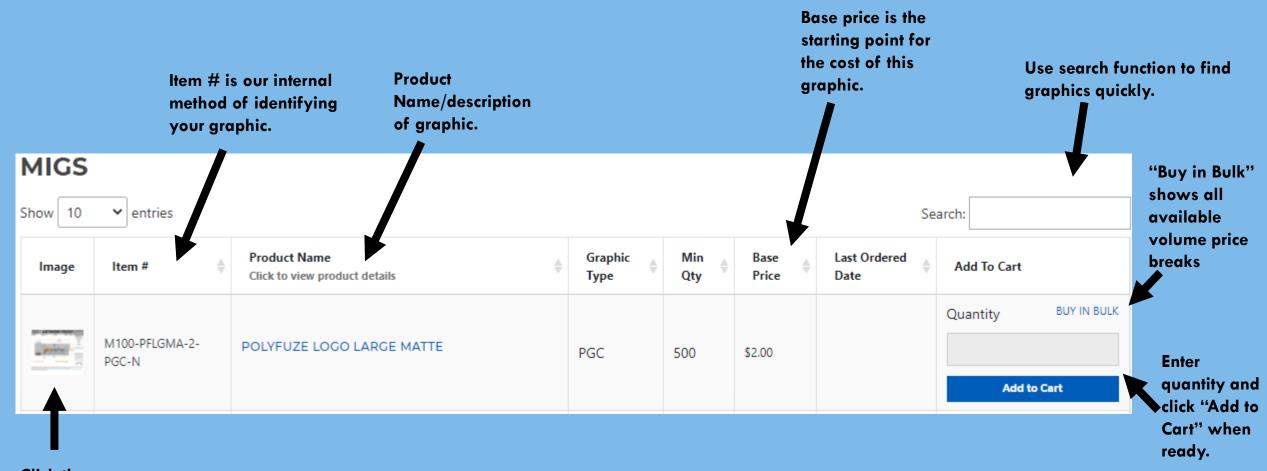

## PRODUCTS PAGE: GRAPHICS

Click the image to view your graphic in zoom

# **PRODUCT DETAILS PAGE: GRAPHICS**

|       |                         | First, click anywhere on the "product<br>name" box of the graphic you want<br>to select |                 |            |               |                      |                      |             |
|-------|-------------------------|-----------------------------------------------------------------------------------------|-----------------|------------|---------------|----------------------|----------------------|-------------|
| Image | ltem #                  | Product Name                                                                            | Graphic<br>Type | Min<br>Qty | Base<br>Price | Last Ordered<br>Date | Add To Cart          |             |
|       | M100-PFLGMA-2-<br>PGC-N | POLYFUZE LOGO LARGE MATTE                                                               | PGC             | 500        | \$2.00        |                      | Quantity<br>Add to Q | BUY IN BULK |

# **PRODUCT DETAILS PAGE: GRAPHICS**

You can order from this page as well and view graphic details.